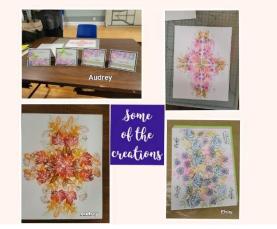

To watch the proceedings - here is the You tube link Re: Sandra Hahn's card. An Easel Card.

https://youtu.be/5-KmLebE wA

Audrey Derii demonstrated a so called One Page Wonder card that Sheila Rogers suggested.

Dede's July creation

Pat Freeman's project