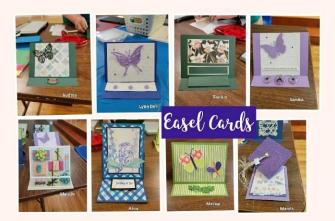

To watch the proceedings - here is the You tube link Re: Sandra Hahn's card. An Easel Card.

https://youtu.be/5-KmLebE wA

Audrey Derii demonstrated a so called One Page Wonder card that Sheila Rogers suggested.