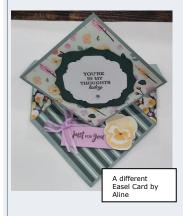

To watch the proceedings - here is the You tube link Re: Sandra Hahn's card. An Easel Card.

https://youtu.be/5-KmLebE wA

Audrey Derii demonstrated a so called One Page Wonder card that Sheila Rogers suggested.