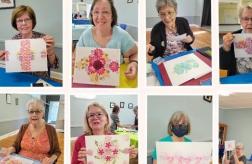

The following 14 members were in attendance: Audrey, Aline, Sandra, , Mary Jo, Dede, Lilo, Elvira, Marcia, Pat Ottaway-Bryan, Pat Freeman, Bev, Susan, Lynn Bell and Marina.

We had two demonstrations, one by Sandra Hahn and one by Audrey Derii --- faithfully recorded by Aline Chan.