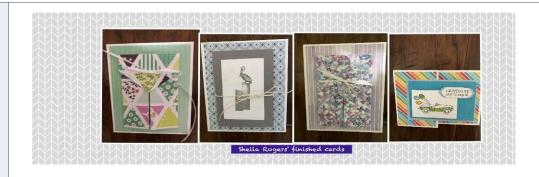

Audrey Derii commenced by reminding everyone to send out their Valentine Cards if they don't already have done that. During Show'n Tell Dede, Elvira, Sandra, Jane, Sheila and Audrey shared cards with us. It's always fun to see what everyone is up to.