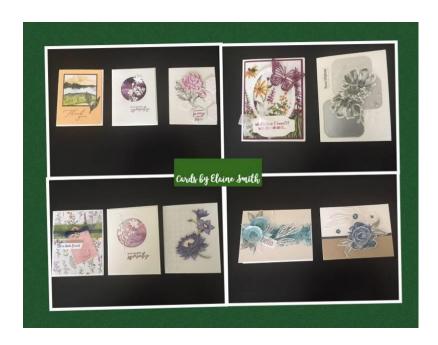

Audrey Derii commenced by reminding everyone to send out their Valentine Cards if they don't already have done that. During Show'n Tell Dede, Elvira, Sandra, Jane, Sheila and Audrey shared cards with us. It's always fun to see what everyone is up to.