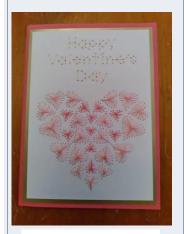

Audrey Derii commenced by reminding everyone to send out their Valentine Cards if they don't already have done that. During Show'n Tell Dede, Elvira, Sandra, Jane, Sheila and Audrey shared cards with us. It's always fun to see what everyone is up to.