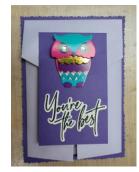

Dede used the Fun Fold technique to create this card to Jutta Picard.

KRIS KERFONT'S CARD TO DEDE

A very big **THANK YOU** to our moderator, Aline. As always, she did a great job presenting the projects.